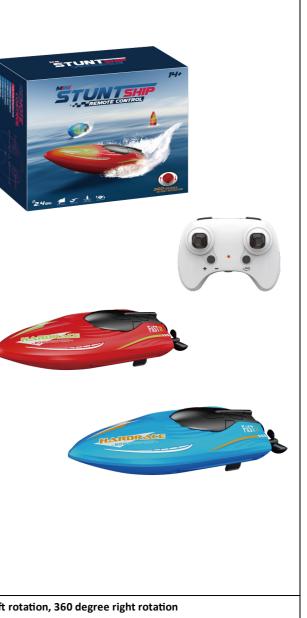

| ITEM NO.HY-065255ITEM NAME2.4G 4CH RC Helicopter<br>(Transmitter Controller)COLORgrey, army greenMATERIALPA/PCROTATION DIAMETER238mmBODY LENGTH230mmBODY HEIGHT70mmDRONE WEIGHT75g                                                                                                                                                                                                                                                                                                                                                                                                        |                                                                                                                                                                                                                                                                                                                                                                                                                                                                                                                                                                                                                                                                                                                                         |  |  |
|-------------------------------------------------------------------------------------------------------------------------------------------------------------------------------------------------------------------------------------------------------------------------------------------------------------------------------------------------------------------------------------------------------------------------------------------------------------------------------------------------------------------------------------------------------------------------------------------|-----------------------------------------------------------------------------------------------------------------------------------------------------------------------------------------------------------------------------------------------------------------------------------------------------------------------------------------------------------------------------------------------------------------------------------------------------------------------------------------------------------------------------------------------------------------------------------------------------------------------------------------------------------------------------------------------------------------------------------------|--|--|
| ITEM NAME     (Transmitter Controller)       COLOR     grey, army green       MATERIAL     PA/PC       ROTATION DIAMETER     238mm       BODY LENGTH     230mm       BODY HEIGHT     70mm                                                                                                                                                                                                                                                                                                                                                                                                 |                                                                                                                                                                                                                                                                                                                                                                                                                                                                                                                                                                                                                                                                                                                                         |  |  |
| MATERIAL     PA/PC       ROTATION DIAMETER     238mm       BODY LENGTH     230mm       BODY HEIGHT     70mm                                                                                                                                                                                                                                                                                                                                                                                                                                                                               |                                                                                                                                                                                                                                                                                                                                                                                                                                                                                                                                                                                                                                                                                                                                         |  |  |
| ROTATION DIAMETER     238mm       BODY LENGTH     230mm       BODY HEIGHT     70mm                                                                                                                                                                                                                                                                                                                                                                                                                                                                                                        |                                                                                                                                                                                                                                                                                                                                                                                                                                                                                                                                                                                                                                                                                                                                         |  |  |
| BODY LENGTH 230mm<br>BODY HEIGHT 70mm                                                                                                                                                                                                                                                                                                                                                                                                                                                                                                                                                     |                                                                                                                                                                                                                                                                                                                                                                                                                                                                                                                                                                                                                                                                                                                                         |  |  |
| BODY HEIGHT 70mm                                                                                                                                                                                                                                                                                                                                                                                                                                                                                                                                                                          |                                                                                                                                                                                                                                                                                                                                                                                                                                                                                                                                                                                                                                                                                                                                         |  |  |
|                                                                                                                                                                                                                                                                                                                                                                                                                                                                                                                                                                                           |                                                                                                                                                                                                                                                                                                                                                                                                                                                                                                                                                                                                                                                                                                                                         |  |  |
| DRONE WEIGHT 75g                                                                                                                                                                                                                                                                                                                                                                                                                                                                                                                                                                          |                                                                                                                                                                                                                                                                                                                                                                                                                                                                                                                                                                                                                                                                                                                                         |  |  |
|                                                                                                                                                                                                                                                                                                                                                                                                                                                                                                                                                                                           |                                                                                                                                                                                                                                                                                                                                                                                                                                                                                                                                                                                                                                                                                                                                         |  |  |
| MOTOR 2pcs of motor                                                                                                                                                                                                                                                                                                                                                                                                                                                                                                                                                                       | ~                                                                                                                                                                                                                                                                                                                                                                                                                                                                                                                                                                                                                                                                                                                                       |  |  |
| FREQUENCY 2.4Ghz                                                                                                                                                                                                                                                                                                                                                                                                                                                                                                                                                                          |                                                                                                                                                                                                                                                                                                                                                                                                                                                                                                                                                                                                                                                                                                                                         |  |  |
| FLYING TIME about 15 min                                                                                                                                                                                                                                                                                                                                                                                                                                                                                                                                                                  |                                                                                                                                                                                                                                                                                                                                                                                                                                                                                                                                                                                                                                                                                                                                         |  |  |
| CHARGING TIME about 60 min                                                                                                                                                                                                                                                                                                                                                                                                                                                                                                                                                                |                                                                                                                                                                                                                                                                                                                                                                                                                                                                                                                                                                                                                                                                                                                                         |  |  |
| REMOTE CONTROL DISTANCE 100-120 m                                                                                                                                                                                                                                                                                                                                                                                                                                                                                                                                                         |                                                                                                                                                                                                                                                                                                                                                                                                                                                                                                                                                                                                                                                                                                                                         |  |  |
| IMAGE TRANSMISSION DISTANCE 80-100 m                                                                                                                                                                                                                                                                                                                                                                                                                                                                                                                                                      |                                                                                                                                                                                                                                                                                                                                                                                                                                                                                                                                                                                                                                                                                                                                         |  |  |
| HELICOPTER BATTERY 3.7V 580mAh battery included                                                                                                                                                                                                                                                                                                                                                                                                                                                                                                                                           |                                                                                                                                                                                                                                                                                                                                                                                                                                                                                                                                                                                                                                                                                                                                         |  |  |
| REMOTE CONTROLLER BATTERY 4*1.5V AA battery NOT included                                                                                                                                                                                                                                                                                                                                                                                                                                                                                                                                  |                                                                                                                                                                                                                                                                                                                                                                                                                                                                                                                                                                                                                                                                                                                                         |  |  |
| PACKAGE blister box in color box                                                                                                                                                                                                                                                                                                                                                                                                                                                                                                                                                          |                                                                                                                                                                                                                                                                                                                                                                                                                                                                                                                                                                                                                                                                                                                                         |  |  |
| PACKING SIZE 31*24*8.6 cm                                                                                                                                                                                                                                                                                                                                                                                                                                                                                                                                                                 |                                                                                                                                                                                                                                                                                                                                                                                                                                                                                                                                                                                                                                                                                                                                         |  |  |
| PACKING WEIGHT 750g                                                                                                                                                                                                                                                                                                                                                                                                                                                                                                                                                                       |                                                                                                                                                                                                                                                                                                                                                                                                                                                                                                                                                                                                                                                                                                                                         |  |  |
| QTY/CTN 16 pcs                                                                                                                                                                                                                                                                                                                                                                                                                                                                                                                                                                            |                                                                                                                                                                                                                                                                                                                                                                                                                                                                                                                                                                                                                                                                                                                                         |  |  |
| CARTON SIZE (mm) 54*50*33.5 cm                                                                                                                                                                                                                                                                                                                                                                                                                                                                                                                                                            |                                                                                                                                                                                                                                                                                                                                                                                                                                                                                                                                                                                                                                                                                                                                         |  |  |
| NET WEIGHT                                                                                                                                                                                                                                                                                                                                                                                                                                                                                                                                                                                |                                                                                                                                                                                                                                                                                                                                                                                                                                                                                                                                                                                                                                                                                                                                         |  |  |
| GROSS WEIGHT                                                                                                                                                                                                                                                                                                                                                                                                                                                                                                                                                                              |                                                                                                                                                                                                                                                                                                                                                                                                                                                                                                                                                                                                                                                                                                                                         |  |  |
| DISTRIBUTION CHANNEL OFF-LINE ONLY                                                                                                                                                                                                                                                                                                                                                                                                                                                                                                                                                        |                                                                                                                                                                                                                                                                                                                                                                                                                                                                                                                                                                                                                                                                                                                                         |  |  |
|                                                                                                                                                                                                                                                                                                                                                                                                                                                                                                                                                                                           |                                                                                                                                                                                                                                                                                                                                                                                                                                                                                                                                                                                                                                                                                                                                         |  |  |
|                                                                                                                                                                                                                                                                                                                                                                                                                                                                                                                                                                                           |                                                                                                                                                                                                                                                                                                                                                                                                                                                                                                                                                                                                                                                                                                                                         |  |  |
| FEATURES<br>FEATURES<br>FEATURES<br>FEATURES<br>FEATURES<br>FEATURES<br>FEATURES                                                                                                                                                                                                                                                                                                                                                                                                                                                                                                          | ght. 720P                                                                                                                                                                                                                                                                                                                                                                                                                                                                                                                                                                                                                                                                                                                               |  |  |
| PRODUCT FUNCTION       power and self-stability of the body.         2. Barometer altitude hold, optical flow positioning, stable flight. Simple 4 channel design, 6G using 6-axis gyroscope, flight stability, especially suitable for beginners to fly.         3. Modular battery, intelligent power management system, power indicator, easy and fast inst effective battery protection, longer service life.         4. Low voltage alarm, locked rotor protection, runaway protection, large and small rudder volconversion, one-key take-off, one-key landing and other functions. | <ol> <li>2. Barometer altitude hold, optical flow positioning, stable flight. Simple 4 channel design, 6G mode, using 6-axis gyroscope, flight stability, especially suitable for beginners to fly.</li> <li>3. Modular battery, intelligent power management system, power indicator, easy and fast installation, effective battery protection, longer service life.</li> <li>4. Low voltage alarm, locked rotor protection, runaway protection, large and small rudder volume conversion, one-key take-off, one-key landing and other functions.</li> <li>5. Up/down, forward/backward, left/right flying, left/right rotation, route flight, etc. stunt actions.</li> <li>6. With USB charger, charing fastly and stably.</li> </ol> |  |  |
| PACKING LIST 1* RC Helicopter, 1* Transmitter Controller, 1* Helicopter Battery, 1* USB Cable, 2* Spare Prop<br>Tail Propeller, 1* Wrench, 1* Screwdriver, 1* User Manual.                                                                                                                                                                                                                                                                                                                                                                                                                | 1* RC Helicopter, 1* Transmitter Controller, 1* Helicopter Battery, 1* USB Cable, 2* Spare Propeller, 1*<br>Tail Propeller, 1* Wrench, 1* Screwdriver, 1* User Manual.                                                                                                                                                                                                                                                                                                                                                                                                                                                                                                                                                                  |  |  |
|                                                                                                                                                                                                                                                                                                                                                                                                                                                                                                                                                                                           | MOQ for customized package: 2000pcs                                                                                                                                                                                                                                                                                                                                                                                                                                                                                                                                                                                                                                                                                                     |  |  |