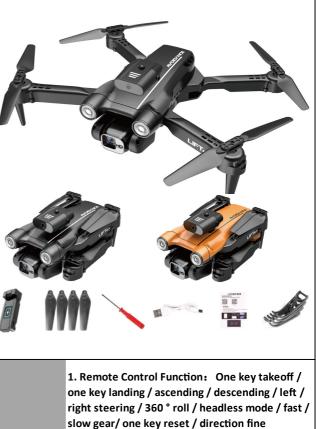

| ITEM NO.                         | HY-065802                                                                                                                                                                                                           |                                             |  |  |
|----------------------------------|---------------------------------------------------------------------------------------------------------------------------------------------------------------------------------------------------------------------|---------------------------------------------|--|--|
| DESCRIPTION                      | Foam UFO                                                                                                                                                                                                            |                                             |  |  |
| MATERIAL                         | ABS, Foam                                                                                                                                                                                                           |                                             |  |  |
| COLOR                            | GREY/SLIVER                                                                                                                                                                                                         |                                             |  |  |
| PACKAGE                          | Storage box                                                                                                                                                                                                         |                                             |  |  |
| Outer Carton Size:               | 59.5*56*56CM                                                                                                                                                                                                        |                                             |  |  |
| G/NW:                            | 10.3/8.8KG                                                                                                                                                                                                          |                                             |  |  |
| QTY/CTN:                         | 24pcs                                                                                                                                                                                                               |                                             |  |  |
| product Size:                    | 24.5*24.5*8.5CM                                                                                                                                                                                                     |                                             |  |  |
| Product Gross Weight:            | 366g                                                                                                                                                                                                                |                                             |  |  |
| Package Size:                    | 27*27*9.6CM                                                                                                                                                                                                         |                                             |  |  |
| Product Net Weight with Battery: | 99g                                                                                                                                                                                                                 |                                             |  |  |
| Battery weight:                  | 25.5g                                                                                                                                                                                                               |                                             |  |  |
| Battery Capacity:                | 3.7V 800mAH                                                                                                                                                                                                         |                                             |  |  |
| Charging Time                    | 120-150min                                                                                                                                                                                                          |                                             |  |  |
| Flying Time:                     | About 7 min                                                                                                                                                                                                         |                                             |  |  |
| R/C Distance:                    | 50-70 meters                                                                                                                                                                                                        | 14+                                         |  |  |
| R/C Battery:                     | AAA*3 (not included )                                                                                                                                                                                               |                                             |  |  |
| Motor Type                       | 816 Hollow Cup Motor                                                                                                                                                                                                |                                             |  |  |
| Operating Mode                   | Remote Control                                                                                                                                                                                                      |                                             |  |  |
| Max Travel Speed                 | 10Km/h                                                                                                                                                                                                              |                                             |  |  |
| Max Climb Speed                  | 3Km/h                                                                                                                                                                                                               |                                             |  |  |
| Positioning System               | Fixed Height                                                                                                                                                                                                        | repour                                      |  |  |
| Protection Function              | Low Current Protection                                                                                                                                                                                              |                                             |  |  |
| Flight Light                     | variety of light switching                                                                                                                                                                                          |                                             |  |  |
| Charging Mode                    | USB charger                                                                                                                                                                                                         |                                             |  |  |
| Battery Operating Tempretature   | -10° - 45°                                                                                                                                                                                                          |                                             |  |  |
| Flight Mode                      |                                                                                                                                                                                                                     | Fixed Height Flight/Flight around the Light |  |  |
| Product Function                 | Flying up and down,forward and backward; Turn left and right;360 degrees rolling,Headless Mode;UFO Rotation<br>Flight; Flight Throwing; 3 speeds for the fast and slow;One key take-off and landing; Light control. |                                             |  |  |
| Poduct list                      | Aircraft*1,Remote Control*1,USB Charging Cable*1,Munual*1,Screwdriver*1,Spare Main Vane*2                                                                                                                           |                                             |  |  |