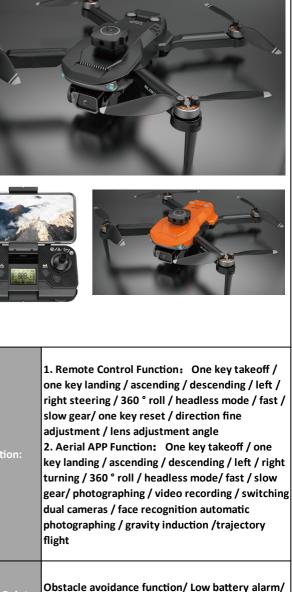

| ITEM NO.                         | HY-065802                                                                                                                                                                                                           |                                             |  |  |
|----------------------------------|---------------------------------------------------------------------------------------------------------------------------------------------------------------------------------------------------------------------|---------------------------------------------|--|--|
| DESCRIPTION                      | Foam UFO                                                                                                                                                                                                            |                                             |  |  |
| MATERIAL                         | ABS, Foam                                                                                                                                                                                                           |                                             |  |  |
| COLOR                            | GREY/SLIVER                                                                                                                                                                                                         |                                             |  |  |
| PACKAGE                          | Storage box                                                                                                                                                                                                         |                                             |  |  |
| Outer Carton Size:               | 59.5*56*56CM                                                                                                                                                                                                        |                                             |  |  |
| G/NW:                            | 10.3/8.8KG                                                                                                                                                                                                          |                                             |  |  |
| QTY/CTN:                         | 24pcs                                                                                                                                                                                                               |                                             |  |  |
| product Size:                    | 24.5*24.5*8.5CM                                                                                                                                                                                                     |                                             |  |  |
| Product Gross Weight:            | 366g                                                                                                                                                                                                                |                                             |  |  |
| Package Size:                    | 27*27*9.6CM                                                                                                                                                                                                         |                                             |  |  |
| Product Net Weight with Battery: | 99g                                                                                                                                                                                                                 |                                             |  |  |
| Battery weight:                  | 25.5g                                                                                                                                                                                                               |                                             |  |  |
| Battery Capacity:                | 3.7V 800mAH                                                                                                                                                                                                         |                                             |  |  |
| Charging Time                    | 120-150min                                                                                                                                                                                                          |                                             |  |  |
| Flying Time:                     | About 7 min                                                                                                                                                                                                         |                                             |  |  |
| R/C Distance:                    | 50-70 meters                                                                                                                                                                                                        | 14+                                         |  |  |
| R/C Battery:                     | AAA*3 (not included )                                                                                                                                                                                               |                                             |  |  |
| Motor Type                       | 816 Hollow Cup Motor                                                                                                                                                                                                |                                             |  |  |
| Operating Mode                   | Remote Control                                                                                                                                                                                                      |                                             |  |  |
| Max Travel Speed                 | 10Km/h                                                                                                                                                                                                              |                                             |  |  |
| Max Climb Speed                  | 3Km/h                                                                                                                                                                                                               |                                             |  |  |
| Positioning System               | Fixed Height                                                                                                                                                                                                        | repour                                      |  |  |
| Protection Function              | Low Current Protection                                                                                                                                                                                              |                                             |  |  |
| Flight Light                     | variety of light switching                                                                                                                                                                                          |                                             |  |  |
| Charging Mode                    | USB charger                                                                                                                                                                                                         |                                             |  |  |
| Battery Operating Tempretature   | -10° - 45°                                                                                                                                                                                                          |                                             |  |  |
| Flight Mode                      |                                                                                                                                                                                                                     | Fixed Height Flight/Flight around the Light |  |  |
| Product Function                 | Flying up and down,forward and backward; Turn left and right;360 degrees rolling,Headless Mode;UFO Rotation<br>Flight; Flight Throwing; 3 speeds for the fast and slow;One key take-off and landing; Light control. |                                             |  |  |
| Poduct list                      | Aircraft*1,Remote Control*1,USB Charging Cable*1,Munual*1,Screwdriver*1,Spare Main Vane*2                                                                                                                           |                                             |  |  |